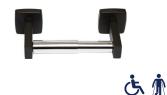

▲ DESIGNER\_ML327 DESIGNER BLACK - 300MM STRAIGHT GRAB RAIL

Ċ,

DESIGNER BLACK - TOILET PARTITION HARDWARE

\*THESE PRODUCTS ARE AS1428.1 COMPLIANT WHEN INSTALLED IN ACCORDANCE WITH THE GUIDELINES

metlam.com.au