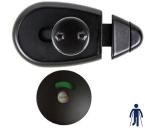

▲ DESIGNER\_ML327 DESIGNER BLACK - 300MM STRAIGHT GRAB RAIL

Ċ,

DESIGNER BLACK - TOILET PARTITION HARDWARE

\*THESE PRODUCTS ARE AS1428.1 COMPLIANT WHEN INSTALLED IN ACCORDANCE WITH THE GUIDELINES

metlam.com.au