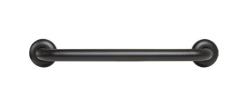

▲ DESIGNER\_ML327 DESIGNER BLACK - 300MM STRAIGHT GRAB RAIL

Ċ,

DESIGNER BLACK - TOILET PARTITION HARDWARE

\*THESE PRODUCTS ARE AS1428.1 COMPLIANT WHEN INSTALLED IN ACCORDANCE WITH THE GUIDELINES

metlam.com.au