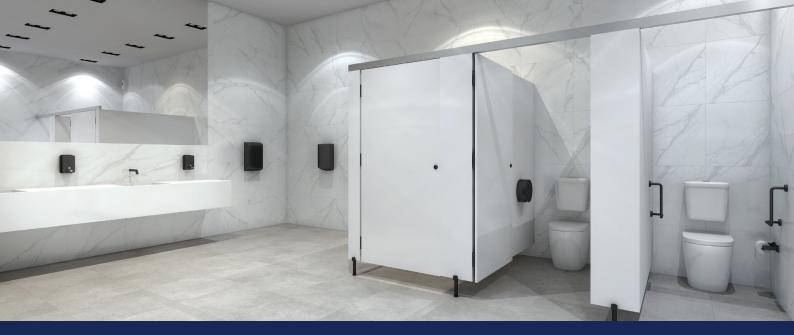

## **Designer Black Range**

Minimalism and Black continues as a key style trend in Commercial Washroom Design.

Contemporary Styled Washrooms need Metlam Australia's Designer Black Range. Incorporating Toilet Partition Hardware, Hand Dryer and Washroom Accessories, the range delivers a sleek and elegant visual appeal that will elevate any washroom design.

A Total DESIGNER BLACK COMMERCIAL WASHROOM, RESIDENTIAL BATHROOM ACCESSORIES AND TOILET PARTITION HARDWARE SOLUTION

## TO VIEW THE COMPLETE DESIGNER BLACK RANGE VISIT METLAM.COM.AU

ML\_ECLIPSE\_DESIGNER DESIGNER BLACK - AUTO OPERATION HAND DRYER

Ċ,

DESIGNER\_ML255 DESIGNER BLACK - SINGLE TOILET ROLL HOLDER

DESIGNER\_ML605BAS DESIGNER BLACK - VERTICAL SOAP DISPENSER