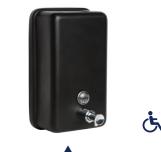

## TO VIEW THE COMPLETE DESIGNER BLACK RANGE VISIT METLAM.COM.AU

ML\_ECLIPSE\_DESIGNER DESIGNER BLACK - AUTO OPERATION HAND DRYER

Ċ,

DESIGNER\_ML255 DESIGNER BLACK - SINGLE TOILET ROLL HOLDER

DESIGNER\_ML605BAS DESIGNER BLACK - VERTICAL SOAP DISPENSER